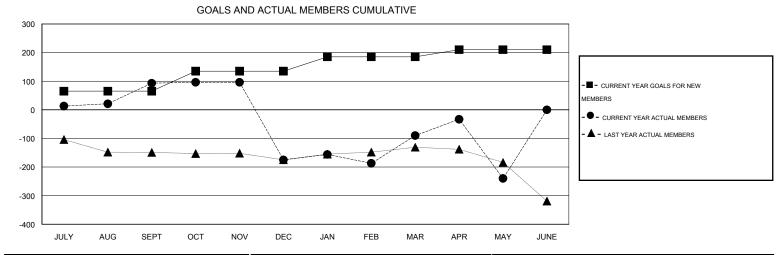

## LOCATION REP OF BANGLADESH

 $\mathsf{GMT} \; \mathsf{CA} \; \mathbf{6}$ 

|                              |                  | Clubs               |                            |                             |                              |                    | Members                          |                              |                             |  |
|------------------------------|------------------|---------------------|----------------------------|-----------------------------|------------------------------|--------------------|----------------------------------|------------------------------|-----------------------------|--|
|                              | RESU             | LTS FOR 2013-2014   |                            |                             | RESULTS FOR 2013-2014        |                    |                                  |                              |                             |  |
| QUARTER                      | NEW CLUB<br>GOAL | ACTUAL NEW<br>CLUBS | ACTUAL<br>DROPPED<br>CLUBS | ACTUAL NET<br>GAIN/<br>LOSS | QUARTER                      | NEW MEMBER<br>GOAL | ACTUAL TOTAL<br>MEMBERS<br>ADDED | ACTUAL<br>DROPPED<br>MEMBERS | ACTUAL NET<br>GAIN/<br>LOSS |  |
| JULY/AUG/SEPT<br>OCT/NOV/DEC | 2<br>3           | 2<br>1              | 0<br>8                     | 2<br>-7                     | JULY/AUG/SEPT<br>OCT/NOV/DEC | 65<br>70           | 106<br>61                        | 13<br>329                    | 93<br>-268                  |  |
| JAN/FEB/MAR<br>APR/MAY/JUNE  | 2<br>0           | 2<br>2              | 10<br>0                    | -8<br>2                     | JAN/FEB/MAR<br>APR/MAY/JUNE  | 50<br>25           | 165<br>76                        | 80<br>226                    | 85<br>-150                  |  |