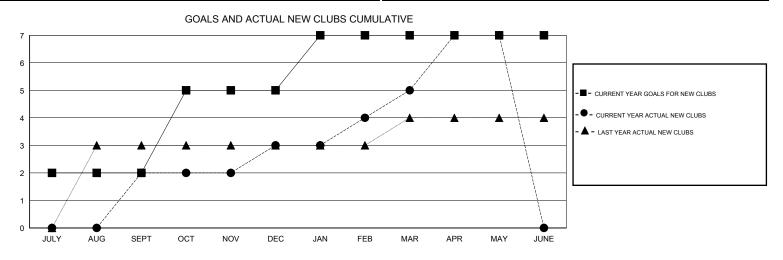

## LOCATION REP OF BANGLADESH

 $\mathsf{GMT} \; \mathsf{CA} \; \mathbf{6}$ 

|                              |                  | Clubs               |                            |                             |                              |                    | Members                          |                              |                             |  |
|------------------------------|------------------|---------------------|----------------------------|-----------------------------|------------------------------|--------------------|----------------------------------|------------------------------|-----------------------------|--|
|                              | RESU             | LTS FOR 2013-2014   |                            |                             | RESULTS FOR 2013-2014        |                    |                                  |                              |                             |  |
| QUARTER                      | NEW CLUB<br>GOAL | ACTUAL NEW<br>CLUBS | ACTUAL<br>DROPPED<br>CLUBS | ACTUAL NET<br>GAIN/<br>LOSS | QUARTER                      | NEW MEMBER<br>GOAL | ACTUAL TOTAL<br>MEMBERS<br>ADDED | ACTUAL<br>DROPPED<br>MEMBERS | ACTUAL NET<br>GAIN/<br>LOSS |  |
| JULY/AUG/SEPT<br>OCT/NOV/DEC | 2<br>3           | 2<br>1              | 0<br>8                     | 2<br>-7                     | JULY/AUG/SEPT<br>OCT/NOV/DEC | 65<br>70           | 106<br>61                        | 13<br>329                    | 93<br>-268                  |  |
| JAN/FEB/MAR<br>APR/MAY/JUNE  | 2<br>0           | 2<br>2              | 10<br>0                    | -8<br>2                     | JAN/FEB/MAR<br>APR/MAY/JUNE  | 50<br>25           | 165<br>76                        | 80<br>226                    | 85<br>-150                  |  |